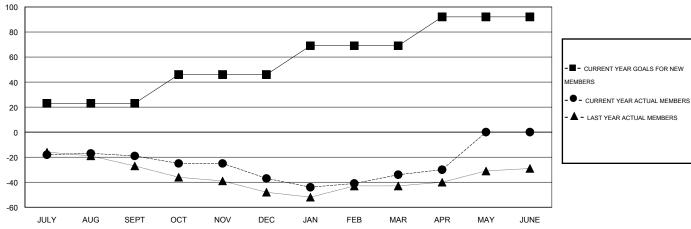

## GOALS AND ACTUAL MEMBERS CUMULATIVE

| DROPPED CLUBS: 0 |     | 28 CLUBS OF 39 ADDED 1 OR MORE NEW MEMBERS | GENDER DISTRIBUTION   |                |     |
|------------------|-----|--------------------------------------------|-----------------------|----------------|-----|
|                  |     | NEW MEMBERS                                | MALE                  | 1,137 (81.80%) |     |
|                  |     |                                            | FEMALE                | 253 (18.20%)   |     |
| DROPPED MEMBERS  |     |                                            |                       |                |     |
| DECEASED         | 23  | CLICK HERE FOR HEALTH                      |                       |                | 100 |
| CLUB CANCELLED   | 0   | ASSESSMENT DATA                            | FAMILY UNIT MEMBERS   |                | 186 |
| OTHER 91         |     |                                            | HEAD OF HOUSEHOLD     |                | 91  |
| TOTAL            | 114 |                                            | NON-HEAD OF HOUSEHOLD | D              | 95  |